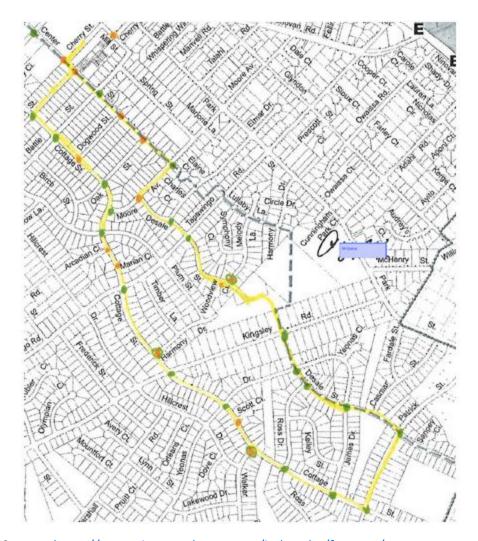

Turkey Trot Course - <a href="https://www.viennaturkeytrot.org/index.php/features/course">https://www.viennaturkeytrot.org/index.php/features/course</a>

- Start at corner of Center St and Cherry St (start opposite of the fire station)
- Go right towards Maple Ave
- U-turn at Locust St and go back to where you started
- Take a right on Elm St
- .1 miles, take left on to Cottage St
- 1.3 miles, take left on Patrick St
- Take first right on Desale St
- .6 miles on Desale St to Kingsley Rd
- Take path through Vienna Woods Swim and Tennis Club back onto Desale St.
- .3 miles, take right on Moore Ave
- .1 miles, take left on Center St
- .4 miles, to finish at Cherry St.